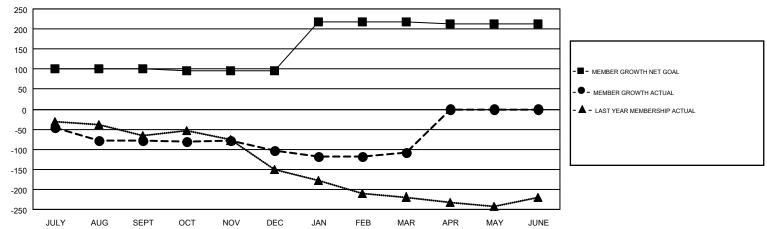

## GMT MONTHLY MEMBERSHIP PROGRESS REPORT

Multiple District 34

IDENOMIN TROOKEOUTE OR

Results as of: 3/31/2018

LOCATION: ALABAMA

STACEY JONES

GMT CA 1

| Clubs         |               |           |               | Members               |                           |                         |                                                    |  |
|---------------|---------------|-----------|---------------|-----------------------|---------------------------|-------------------------|----------------------------------------------------|--|
|               | RESULTS FOR   | 2017-2018 |               | RESULTS FOR 2017-2018 |                           |                         |                                                    |  |
| QUARTER       | NEW CLUB GOAL | NEW CLUBS | DROPPED CLUBS | QUARTER               | MEMBER GROWTH NET<br>GOAL | MEMBER GROWTH<br>ACTUAL | DROPPED<br>MEMBERS ACTUAL<br>(including transfers) |  |
| JULY/AUG/SEPT | 2             | 0         | 0             | JULY/AUG/SEPT         | 101                       | 70                      | 139                                                |  |
| OCT/NOV/DEC   | 0             | 1         | 2             | OCT/NOV/DEC           | -5                        | 82                      | 102                                                |  |
| JAN/FEB/MAR   | 3             | 0         | 0             | JAN/FEB/MAR           | 121                       | 95                      | 87                                                 |  |
| APR/MAY/JUNE  | 0             | 0         | 0             | APR/MAY/JUNE          | -5                        | 0                       | 0                                                  |  |