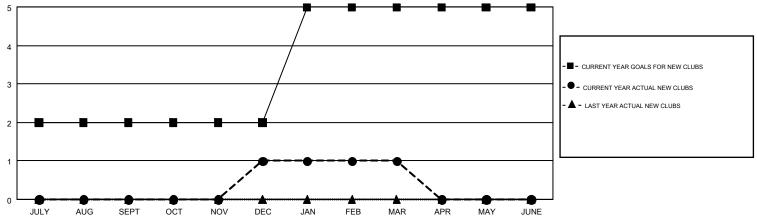

## GMT MONTHLY MEMBERSHIP PROGRESS REPORT

Multiple District 34

IDENOMIN TROOKEOUTE OR

Results as of: 3/31/2018

LOCATION: ALABAMA

STACEY JONES

GMT CA 1

| Clubs         |               |           |               | Members               |                           |                         |                                                    |  |
|---------------|---------------|-----------|---------------|-----------------------|---------------------------|-------------------------|----------------------------------------------------|--|
|               | RESULTS FOR   | 2017-2018 |               | RESULTS FOR 2017-2018 |                           |                         |                                                    |  |
| QUARTER       | NEW CLUB GOAL | NEW CLUBS | DROPPED CLUBS | QUARTER               | MEMBER GROWTH NET<br>GOAL | MEMBER GROWTH<br>ACTUAL | DROPPED<br>MEMBERS ACTUAL<br>(including transfers) |  |
| JULY/AUG/SEPT | 2             | 0         | 0             | JULY/AUG/SEPT         | 101                       | 70                      | 139                                                |  |
| OCT/NOV/DEC   | 0             | 1         | 2             | OCT/NOV/DEC           | -5                        | 82                      | 102                                                |  |
| JAN/FEB/MAR   | 3             | 0         | 0             | JAN/FEB/MAR           | 121                       | 95                      | 87                                                 |  |
| APR/MAY/JUNE  | 0             | 0         | 0             | APR/MAY/JUNE          | -5                        | 0                       | 0                                                  |  |